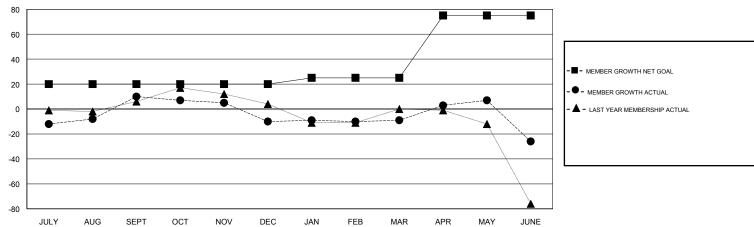

## STEVE ANTON **LOCATION ILLINOIS GMT CA** Clubs Members RESULTS FOR 2018-2019 RESULTS FOR 2018-2019 NEW CLUB GOAL NEW CLUBS DROPPED CLUBS MEMBER GROWTH NET MEMBER GROWTH DROPPED QUARTER QUARTER GOAL ACTUAL MEMBERS ACTUAL (including transfers)

0 0 20 65 JULY/AUG/SEPT JULY/AUG/SEPT 0 0 0 39 OCT/NOV/DEC OCT/NOV/DEC 0 0 0 5 38 JAN/FEB/MAR JAN/FEB/MAR 0 0 50 63 APR/MAY/JUNE APR/MAY/JUNE